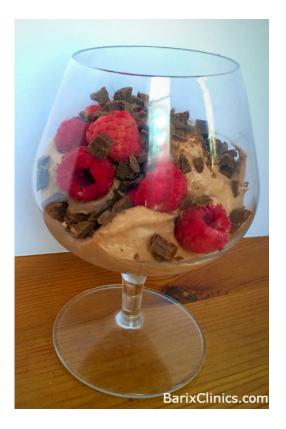

Video Variation: We topped ours with chopped Hershey's sugar-free chocolate bars and fresh raspberries. Create variations of this recipes by using different sugar-free pudding mix flavors, fruit, and toppings!